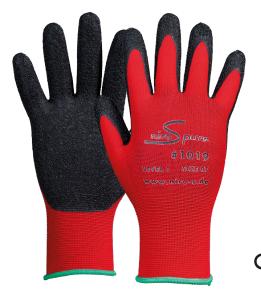

## **NIRO-S pure #1019**

Excellent wet and dry grip thanks to the roughened latex coating. The glove is liquid-tight on the palm and fingertips. Very comfortable to wear and safe when working.

| Category        | Assembling                     |
|-----------------|--------------------------------|
| Coating         | Latex                          |
| Coating details | palm crinkled coated           |
| Main material   | Nylon 15 Gauge                 |
| Colour          | red / black                    |
| Packaging unit  | 12 pairs / 144 pairs in carton |
| Sizes           | 6, 7, 8, 9, 10, 11             |