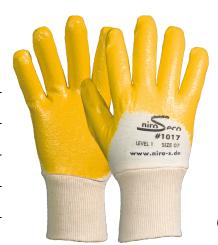

## **NIRO-S pure #1017**

Heavy cotton liner absorbs sweat and provides a good feeling during work. The flat nitrile coating is proof against liquids. Shape and fit of this glove are outstanding.

| Category        | Assembling                       |
|-----------------|----------------------------------|
| Coating         | Nitrile                          |
| Coating details | palm coated                      |
| Main material   | Thick cotton liner               |
| Colour          | nature / yellow                  |
| Packaging unit  | 12 pairs / 144 pairs in a carton |
| Sizes           | 6, 7, 8, 9, 10, 11               |

## **CHARACTERISTICS**

- abrasion-proof / durable
- high wearing comfort
- liquid-tight