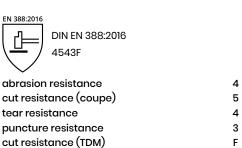

## NIRO-S pro #5011

Level F provides resistance against cuts of blades and sharp edges. Palm is equipped with leather trim, which gives the glove hogh abrasion and puncture resistance. This robust glove is the right choice when working with heavy, sharp or cutting parts.

| Category        | Cut protection F                   |  |
|-----------------|------------------------------------|--|
| Coating         | Cow split leather                  |  |
| Coating details | palm reinforced with split leather |  |
| Main material   | Stainless steel fiber 10 Gauge     |  |
| Colour          | mottled blue / grey leather        |  |
| Packaging unit  | 12 pairs / 144 pairs per carton    |  |
| Sizes           | 6, 7, 8, 9, 10, 11                 |  |

## **CHARACTERISTICS**

- abrasion-proof / durable
- breathable
- robust
- cut resistant