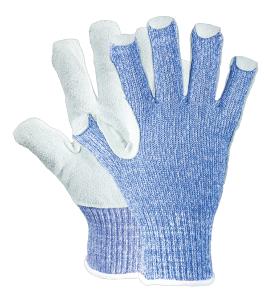

## NIRO-S pro #5011

Level F provides resistance against cuts of blades and sharp edges. Palm is equipped with leather trim, which gives the glove hogh abrasion and puncture resistance. This robust glove is the right choice when working with heavy, sharp or cutting parts.

| Category        | Cut protection F                   |  |
|-----------------|------------------------------------|--|
| Coating         | Cow split leather                  |  |
| Coating details | palm reinforced with split leather |  |
| Main material   | Stainless steel fiber 10 Gauge     |  |
| Colour          | mottled blue / grey leather        |  |
| Packaging unit  | 12 pairs / 144 pairs per carton    |  |
| Sizes           | 6, 7, 8, 9, 10, 11                 |  |