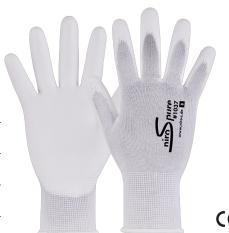

## NIRO-S pro #1037

Sensitive nylon glove with high breathability. With a high-quality PU coating, this model has a good grip, high abrasion resistance and very pleasant breathability. For precise work, the combination of nylon and PU is just right, as the model is particularly finger-friendly. Very comfortable to wear. Good for handling small parts.

| Category                              | Assembling                            |
|---------------------------------------|---------------------------------------|
| Coating                               | Polyurethane (PU)                     |
| Coating details                       | palm coated                           |
| Main material                         | Nylon 15 Gauge                        |
| Colour                                | white / white                         |
| Packaging unit                        | 12 pairs / 144 pairs in carton        |
| Sizes                                 | 6, 7, 8, 9, 10, 11                    |
| · · · · · · · · · · · · · · · · · · · | · · · · · · · · · · · · · · · · · · · |