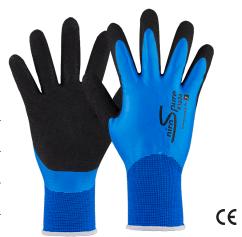

## NIRO-S pro #1036

Double dipped glove with sandy latex coating for extra grip in wet conditions. Fully coated for full protection against water, oil and dirt. The high elasticity of the latex coating ensures a comfortable fit and relaxed working. The glove is waterproof, grip and abrasion resistant and is used in many different areas and industries.

| Category                | Assembling                     |
|-------------------------|--------------------------------|
| Coating                 | Sandy latex foam               |
| Coating details         | fully dipped                   |
| Main material           | Nylon 13 Gauge                 |
| Colour                  | blue / black                   |
| Special characteristics | liquid tight                   |
| Packaging unit          | 12 pairs / 144 pairs in carton |
| Sizes                   | 6, 7, 8, 9, 10, 11             |

## **CHARACTERISTICS**

- abrasion-proof / durable
- flexible fit
- liquid-tight
- maximum grip
- oil-repellent