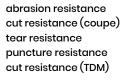

e                 |
| Colour                  | blue / black                   |
| Special characteristics | liquid tight                   |
| Packaging unit          | 12 pairs / 144 pairs in carton |
| Sizes                   | 6, 7, 8, 9, 10, 11             |



## **AREAS OF USAGE**

- Automotive industry
- Building industry
- Gardening and landscaping
- Manufacturing systems engineering
- Recycling

## **CHARACTERISTICS**

- abrasion-proof / durable
- flexible fit
- liquid-tight
- maximum grip
- oil-repellent

## **ITEM NUMBERS**

| Size 6  | HA0000004330- | 06 |
|---------|---------------|----|
| Size 7  | HA0000004330- | 07 |
| Size 8  | HA0000004330- | 08 |
| Size 9  | HA0000004330- | 09 |
| Size 10 | HA0000004330- | 10 |
| Size 11 | HA0000004330- | 11 |



DIN EN 388:2016 3131X





STANDARD 100

1 3 1

3