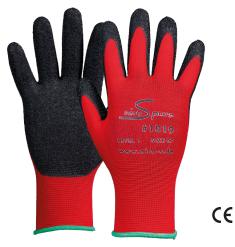

## NIRO-S pro #1019

Excellent wet and dry grip thanks to the roughened latex coating. The glove is liquid-tight on the palm and fingertips. Very comfortable to wear and safe when working.

| Category        | Assembling                     |
|-----------------|--------------------------------|
| Coating         | Latex                          |
| Coating details | palm crinkled coated           |
| Main material   | Nylon 15 Gauge                 |
| Colour          | red / black                    |
| Packaging unit  | 12 pairs / 144 pairs in carton |
| Sizes           | 6, 7, 8, 9, 10, 11             |