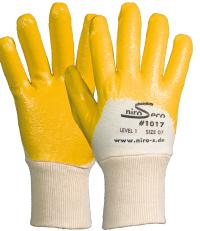

# NIRO-S pro #1017

Heavy cotton liner absorbs sweat and provides a good feeling during work. The flat nitrile coating is proof against liquids. Shape and fit of this glove are outstanding.

| Category        | Assembling                       |
|-----------------|----------------------------------|
| Coating         | Nitrile                          |
| Coating details | palm coated                      |
| Main material   | Thick cotton liner               |
| Colour          | nature / yellow                  |
| Packaging unit  | 12 pairs / 144 pairs in a carton |
| Sizes           | 6, 7, 8, 9, 10, 11               |