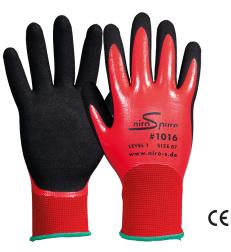

## NIRO-S pro #1016

Double-coated polyamide glove for rough work. Abrasion resistant foam nitrile over flat nitrile coatings enhance oil, dry and wet grip while helping to keep liquids out of both the front and back of the glove. Double coating also gives excellent abrasion resistance. Grip: Foam nitrile coating surface channels away liquid to increase surface contact. This provides superb wet grip.

| Category        | Assembling                     |
|-----------------|--------------------------------|
| Coating         | Nitrile foam                   |
| Coating details | fully coated                   |
| Main material   | Nylon 15 Gauge                 |
| Colour          | red / black                    |
| Packaging unit  | 12 pairs / 144 pairs in carton |
| Sizes           | 6, 7, 8, 9, 10, 11             |