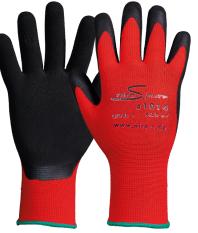

## NIRO-S pro #1014

Coating made of microporous latex foam. Very grippy, even and especially in oily and damp enviroments. Robust protection with high wearing comfort. In addition, this glove is touchscreen compatible.

| Category        | Assembling                     |
|-----------------|--------------------------------|
| Coating         | Latex foam                     |
| Coating details | palm micropourous latex coated |
| Main material   | Nylon 15 Gauge                 |
| Colour          | red / black                    |
| Packaging unit  | 12 pairs / 144 pairs in carton |
| Sizes           | 6, 7, 8, 9, 10, 11             |

## CHARACTERISTICS

- high wearing comfort
- maximum grip
- oil-repellent
- robust

touchscreen compatible