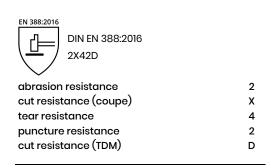

## NIRO-S eco #5022

Cut protection glove level D with crinkle latex coating. The crinkle latex coating provides excellent grip on dry, wet and oily surfaces. It is particularly useful in environments where a secure hold is required. The cut protection level D according to EN standard 388 means a high level of protection against cuts.

| Category        | Cut protection 5/D              |  |
|-----------------|---------------------------------|--|
| Coating         | Latex                           |  |
| Coating details | palm coated                     |  |
| Main material   | HPPE - 13 Gauge                 |  |
| Colour          | greying / black                 |  |
| Packaging unit  | 12 pairs / 144 pairs per carton |  |
| Sizes           | 6, 7, 8, 9, 10, 11              |  |