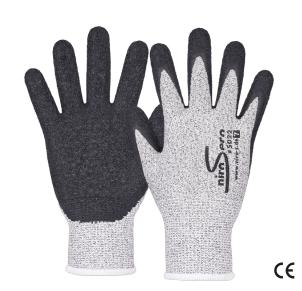

## NIRO-S eco #5022

Cut protection glove level D with crinkle latex coating. The crinkle latex coating provides excellent grip on dry, wet and oily surfaces. It is particularly useful in environments where a secure hold is required. The cut protection level D according to EN standard 388 means a high level of protection against cuts.

| Category        | Cut protection 5/D              |  |
|-----------------|---------------------------------|--|
| Coating         | Latex                           |  |
| Coating details | palm coated                     |  |
| Main material   | HPPE - 13 Gauge                 |  |
| Colour          | greying / black                 |  |
| Packaging unit  | 12 pairs / 144 pairs per carton |  |
| Sizes           | 6, 7, 8, 9, 10, 11              |  |

## **CHARACTERISTICS**

- cut resistant
- finger movability
- light
- maximum grip
- robust