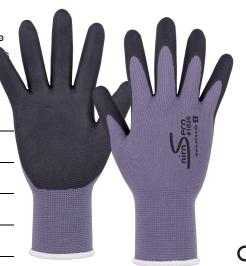

## NIRO-S eco #1039

The assembly glove offers an optimum combination of comfort, flexibility, grip and protection, ideal for precise work in various industrial areas. The non-slip nitrile foam coating ensures slip resistance and a secure grip. Thanks to the selected materials, the glove is breathable, which minimises the build-up of moisture on the hands. The glove particularly flexible and adapts to the shape of th...

| Category        | Assembling                      |
|-----------------|---------------------------------|
| Coating         | Nitrile foam                    |
| Coating details | palm coated                     |
| Main material   | Nylon 15 Gauge                  |
| Colour          | grey / black                    |
| Packaging unit  | 12 pairs / 144 pairs per carton |
| Sizes           | 6, 7, 8, 9, 10, 11, 12          |