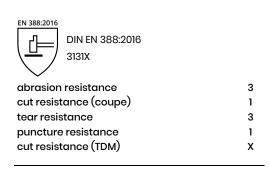

|  |
| Coating details | palm coated                    |  |
| Main material   | Polyester 13 Gauge             |  |
| Colour          | grey / grey                    |  |
| Packaging unit  | 12 pairs / 144 pairs in carton |  |
| Sizes           | 6, 7, 8, 9, 10, 11             |  |



CE

## **AREAS OF USAGE**

- Automotive industry
- Electrical industry
- Manufacturing systems engineering
- Painter and decorator
- Warehousing and logistics

## **CHARACTERISTICS**

- abrasion-proof / durable
- breathable
- light
- sensitive

## **ITEM NUMBERS**

| Size 6  | HA000003210 -  | 06 |
|---------|----------------|----|
| Size 7  | HA000003210 -  | 07 |
| Size 8  | HA000003210 -  | 80 |
| Size 9  | HA000003210 -  | 09 |
| Size 10 | HA000003210 -  | 10 |
| Size 11 | HA0000003210 - | 11 |