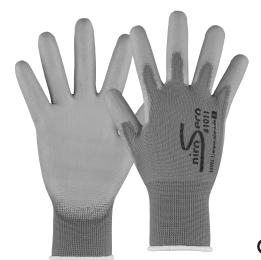

## NIRO-S eco #1011

Basic assembly glove with high tactile sensitivity for a wide range of applications. The gray version makes dirt less noticeable. The breathable PU coating ensures grip in dry and slightly oily areas.

| Category        | Assembling                     |  |
|-----------------|--------------------------------|--|
| Coating         | Polyurethane (PU)              |  |
| Coating details | palm coated                    |  |
| Main material   | Polyester 13 Gauge             |  |
| Colour          | grey / grey                    |  |
| Packaging unit  | 12 pairs / 144 pairs in carton |  |
| Sizes           | 6, 7, 8, 9, 10, 11             |  |